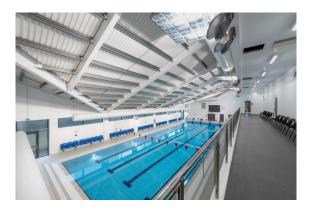

## Sector: Client: Scope of Works: Contract Value:

Education Exeter School New Swimming Pool Complex Installation £610,000

Totus were employed to carry out the design, installation and commissioning of a new sports England standard 25m swimming pool complex for Exeter School.

Facilities include new offices, changing rooms, classroom and plantrooms.

The services installations were planned to compliment the natural and modern materials used within the build of this impressive building.