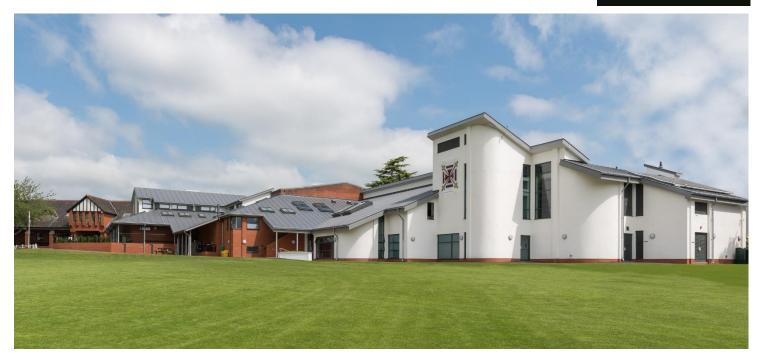

## Sector: Client: Scope of Works: Contract Value:

Education Exeter School New Swimming Pool Complex Installation £610,000

Totus were employed to carry out the design, installation and commissioning of a new sports England standard 25m swimming pool complex for Exeter School.

Facilities include new offices, changing rooms, classroom and plantrooms.

The services installations were planned to compliment the natural and modern materials used within the build of this impressive building.