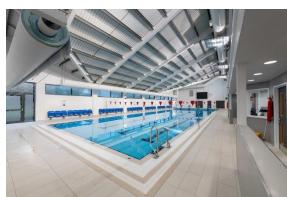

## Sector: Client: Scope of Works: Contract Value:

Education Exeter School New Swimming Pool Complex Installation £610,000

Totus were employed to carry out the design, installation and commissioning of a new sports England standard 25m swimming pool complex for Exeter School.

Facilities include new offices, changing rooms, classroom and plantrooms.

The services installations were planned to compliment the natural and modern materials used within the build of this impressive building.